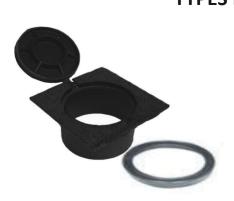

## CONNECTION MANHOLE— CLASS C250 TYPES RL360 ET RL480.

## Dimensions and weight

| Reference | Diagram | А   | B<br>Clear opening | Н   | Weight in kg<br>For information only |
|-----------|---------|-----|--------------------|-----|--------------------------------------|
| RL360     |         | 360 | Ø 225              | 160 | 15.5                                 |
| RL460     |         | 460 | Ø 290              | 170 | 30                                   |

## Characteristics

Norme : **EN 124** CLASS : **C250** 

Certified by an accredited company Opening upper than 100° after jointed

Articuled frame Lock