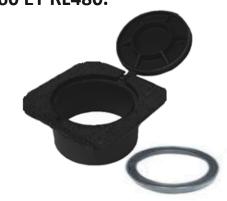

## CONNECTION MANHOLE— CLASS C250 TYPES RL360 ET RL480.

## Dimensions and weight

| Reference | Diagram | А   | B<br>Clear opening | Н   | Weight in kg<br>For information only |
|-----------|---------|-----|--------------------|-----|--------------------------------------|
| RL360     |         | 360 | Ø 225              | 160 | 15.5                                 |
| RL460     |         | 460 | Ø 290              | 170 | 30                                   |

## Characteristics

Norme : **EN 124** CLASS : **C250** 

Certified by an accredited company Opening upper than 100° after jointed

Articuled frame Lock