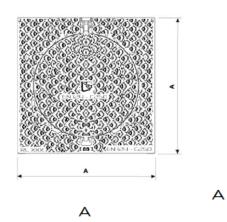

## Dimensions and weight

| Reference | Diagram | А   | B<br>Clear opening | Н   | Weight in kg<br>For information only |
|-----------|---------|-----|--------------------|-----|--------------------------------------|
| RL360     |         | 360 | Ø 225              | 160 | 15.5                                 |
| RL460     |         | 460 | Ø 290              | 170 | 30                                   |