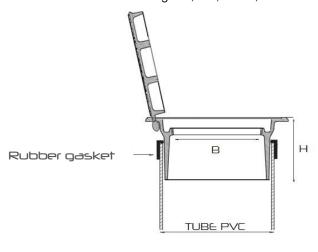

## Dimensions and weight

| Reference | Diagram | А   | B<br>Clear opening | Н   | Weight in kg<br>For information only |
|-----------|---------|-----|--------------------|-----|--------------------------------------|
| RL360     |         | 360 | Ø 225              | 160 | 15.5                                 |
| RL460     |         | 460 | Ø 290              | 170 | 30                                   |